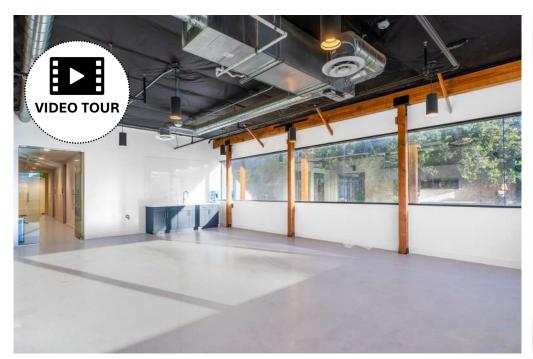

890744









# **FLOOR PLAN**

First Floor:

± 10,940 SF







# FLOOR PLAN—CONCEPTUAL DIVISIBILITY

Suite 110:

Suite 120:

**Suite 130:** 

First Floor:

± 3,646 SF

Floor

± 2,874 SF

± 4,420 SF

± 10,940 SF

C

Open Air Collaborative Work Space (±5,918 SF - Not Included in RSF)

Common Area



Common Area

Second Floor: ± 12,460 SF

2 Floor



# FLOOR PLAN—CONCEPTUAL DIVISIBILITY

Suite 210:

Suite 220:

Suite 230:

Second Floor:

± 5,095 SF

Floor

± 2,665 SF

± 4,700 SF

± 12,460 SF

Common Area

Private Office Private Office 220 Private Office Open Office **Private Office** Open Office 230 Open to Below Open to Below 210 Private Office **Private Office** Conference Room Private Break Area Collaborative Space Office Conference Room IT/ Storage

# **CLASS "A" INTERIOR FINISHES**









# **CLASS "A" INTERIOR FINISHES**











# **ACCESS TO ABUNDANCE OF AMENITIES**

The property has convenient access to a plethora of Restaurants, Grocery Stores, Fitness Centers & Hotels.

Well-served by San Diego's major freeways including the I-8, I-805,I-5 & Hwy 163.

> Within 3 miles you will find 19,831 businesses employing over 158k people.

> Within 1 mile from the Property:



+/- 83
Restaurants



+/- 21 Grocery Stores



+/- 9
Fitness Centers



+/- 8 Hotels



# **LOCATED IN THE HEART OF MISSION VALLEY** WESTFIELD MISSION VALLEY WILD WINGS california 805 **TARGET** Yard House CAMINO DEL RIO S 8 ON-RAMP PEIWEI corner ROBEKS" Mission Center Road BevMo! DSW Marshalls. 241,843 VEHICLES PER DAY INTERSTATE 8 Hilton ARRAGIA I



# **NEARBY DEVELOPMENTS**





## **NAVWAR RE