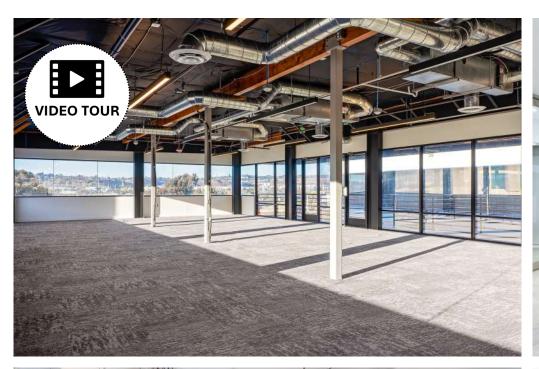

# **FLOOR PLAN**

First Floor:

± 10,940 SF

# FLOOR PLAN—CONCEPTUAL DIVISIBILITY

Suite 110:

Suite 120:

**Suite 130:** 

First Floor:

± 3,646 SF

Floor

± 2,874 SF

± 4,420 SF

± 10,940 SF

C

Open Air Collaborative Work Space (±5,918 SF - Not Included in RSF)

Common Area

Common Area

Second Floor: ± 12,460 SF

2 Floor