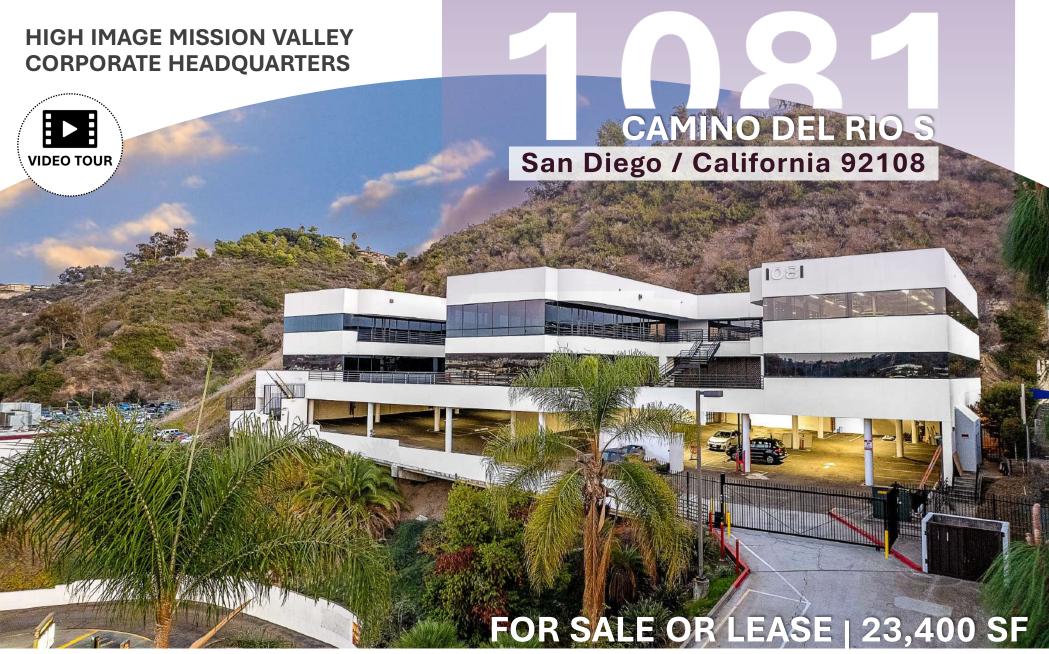

# **FLOOR PLAN**

First Floor:

± 10,940 SF

# FLOOR PLAN—CONCEPTUAL DIVISIBILITY

Suite 110:

Suite 120:

**Suite 130:** 

First Floor:

± 3,646 SF

Floor

± 2,874 SF

± 4,420 SF

± 10,940 SF

C

Open Air Collaborative Work Space (±5,918 SF - Not Included in RSF)

Common Area

Common Area

Second Floor: ± 12,460 SF

2 Floor

# FLOOR PLAN—CONCEPTUAL DIVISIBILITY

Suite 210:

Suite 220:

Suite 230:

Second Floor:

± 5,095 SF

Floor

± 2,665 SF

± 4,700 SF

± 12,460 SF

Common Area

Private Office Private Office 220 Private Office Open Office **Private Office** Open Office 230 Open to Below Open to Below 210 Private Office **Private Office** Conference Room Private Break Area Collaborative Space Office Conference Room IT/ Storage