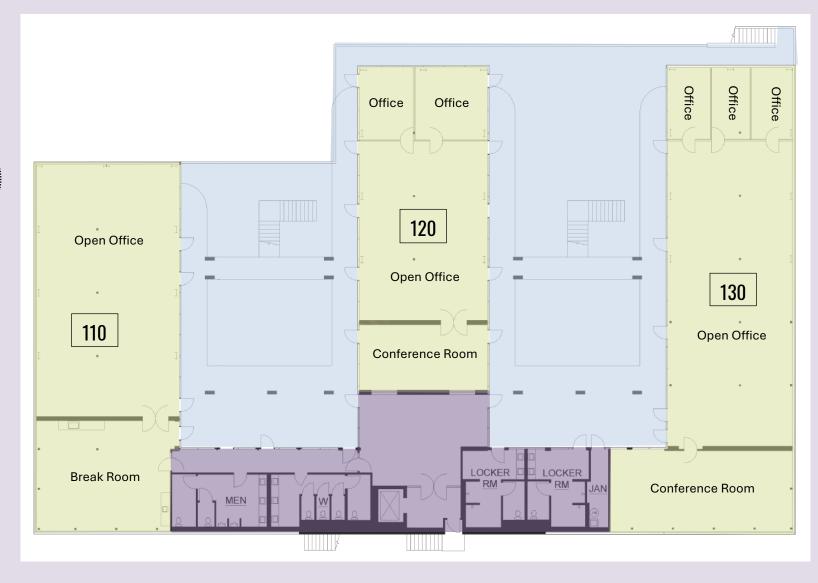

# **FLOOR PLAN**

First Floor:

± 10,940 SF

# FLOOR PLAN—CONCEPTUAL DIVISIBILITY

Suite 110:

Suite 120:

**Suite 130:** 

First Floor:

± 3,646 SF

Floor

± 2,874 SF

± 4,420 SF

± 10,940 SF

C

Open Air Collaborative Work Space (±5,918 SF - Not Included in RSF)

Common Area

Common Area

Second Floor: ± 12,460 SF

2 Floor