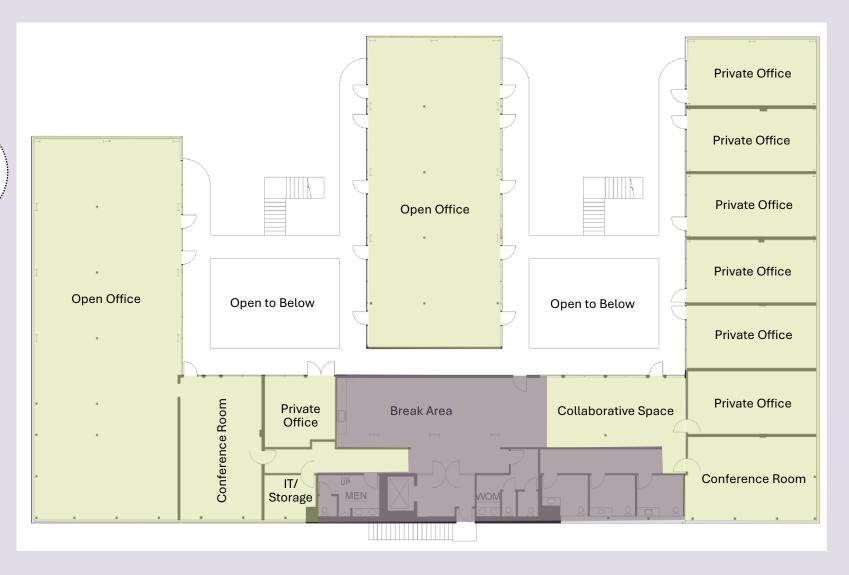

# FLOOR PLAN—CONCEPTUAL DIVISIBILITY

Suite 210:

Suite 220:

Suite 230:

Second Floor:

± 5,095 SF

Floor

± 2,665 SF

± 4,700 SF

± 12,460 SF

Common Area

Private Office Private Office 220 Private Office Open Office **Private Office** Open Office 230 Open to Below Open to Below 210 Private Office **Private Office** Conference Room Private Break Area Collaborative Space Office Conference Room IT/ Storage