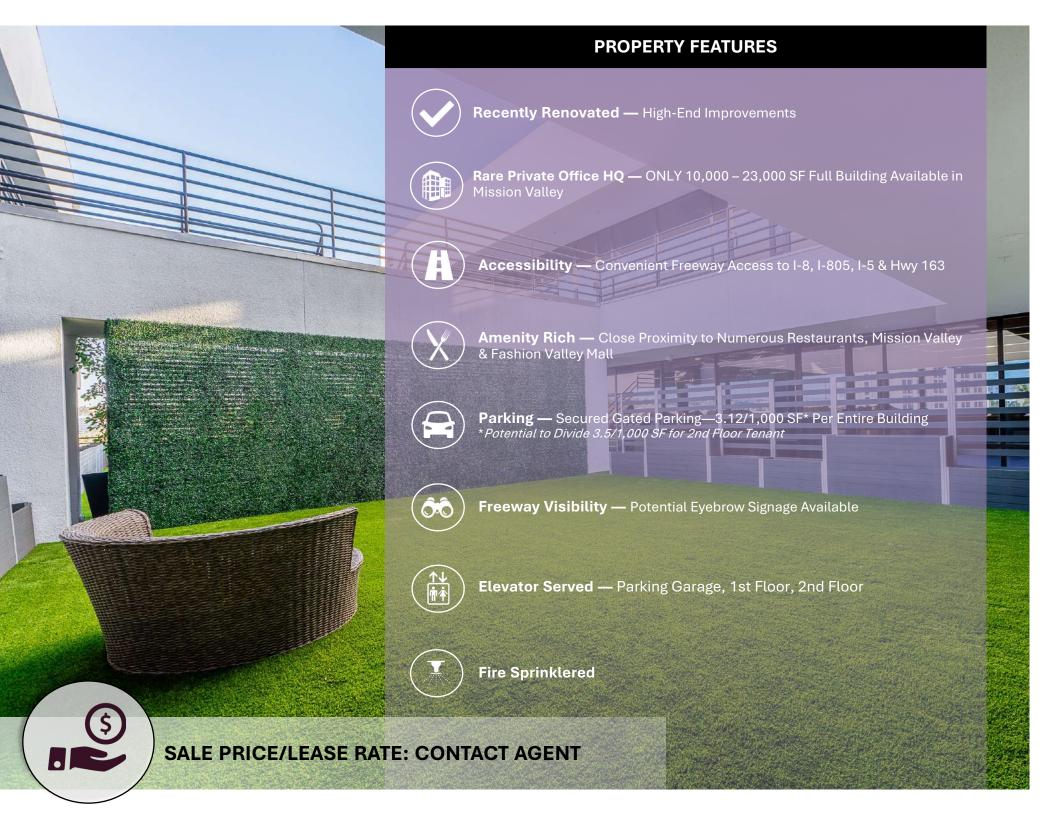

# **ACCESS TO ABUNDANCE OF AMENITIES**

The property has convenient access to a plethora of Restaurants, Grocery Stores, Fitness Centers & Hotels.

Well-served by San Diego's major freeways including the I-8, I-805,I-5 & Hwy 163.

> Within 3 miles you will find 19,831 businesses employing over 158k people.

> Within 1 mile from the Property:

+/- 83
Restaurants

+/- 21 Grocery Stores

+/- 9
Fitness Centers

+/- 8 Hotels