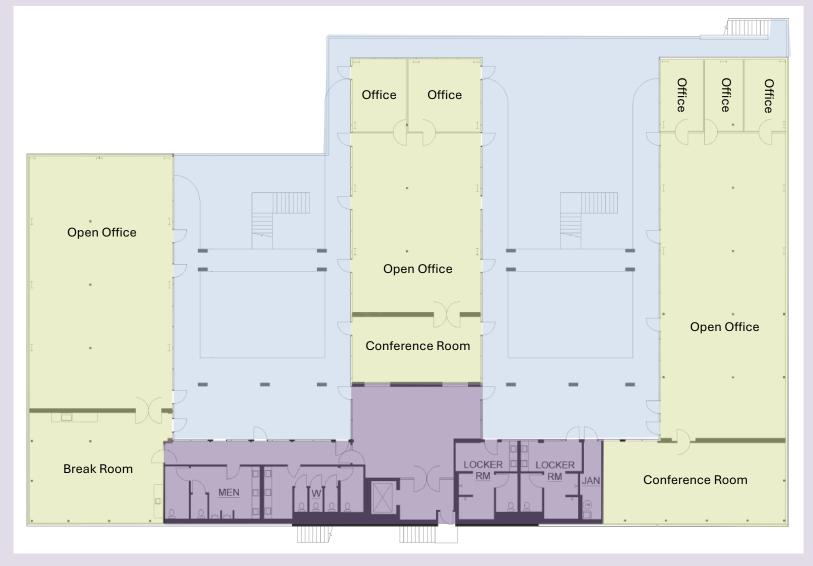

# FLOOR PLAN—CONCEPTUAL DIVISIBILITY

Suite 210:

Suite 220:

Suite 230:

Second Floor:

± 5,095 SF

Floor

± 2,665 SF

± 4,700 SF

± 12,460 SF

Common Area

Private Office Private Office 220 Private Office Open Office **Private Office** Open Office 230 Open to Below Open to Below 210 Private Office **Private Office** Conference Room Private Break Area Collaborative Space Office Conference Room IT/ Storage