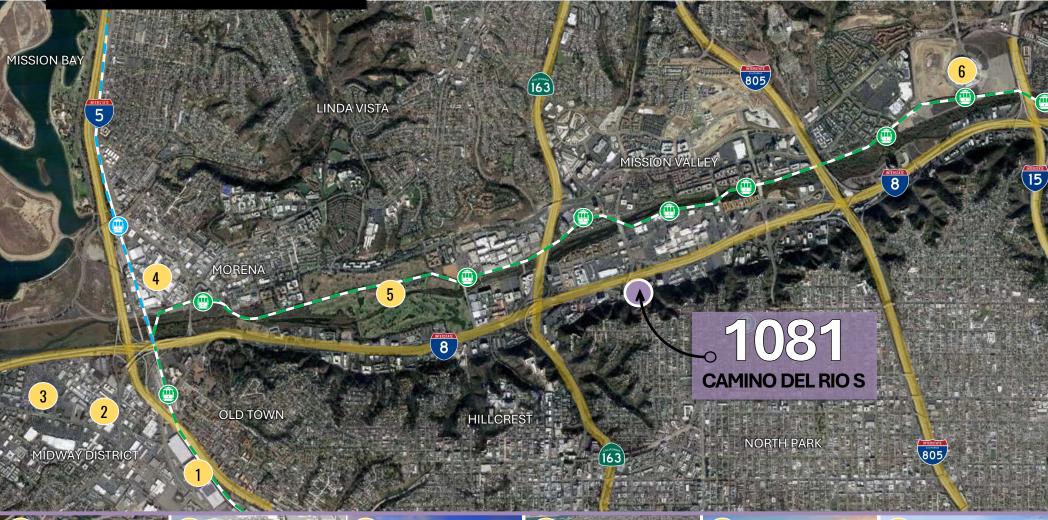

# **ACCESS TO ABUNDANCE OF AMENITIES**

The property has convenient access to a plethora of Restaurants, Grocery Stores, Fitness Centers & Hotels.

Well-served by San Diego's major freeways including the I-8, I-805,I-5 & Hwy 163.

> Within 3 miles you will find 19,831 businesses employing over 158k people.

> Within 1 mile from the Property:

+/- 83
Restaurants

+/- 21 Grocery Stores

+/- 9
Fitness Centers

+/- 8 Hotels

# **LOCATED IN THE HEART OF MISSION VALLEY** WESTFIELD MISSION VALLEY WILD WINGS california 805 **TARGET** Yard House CAMINO DEL RIO S 8 ON-RAMP PEIWEI corner ROBEKS" Mission Center Road BevMo! DSW Marshalls. 241,843 VEHICLES PER DAY INTERSTATE 8 Hilton ARRAGIA I