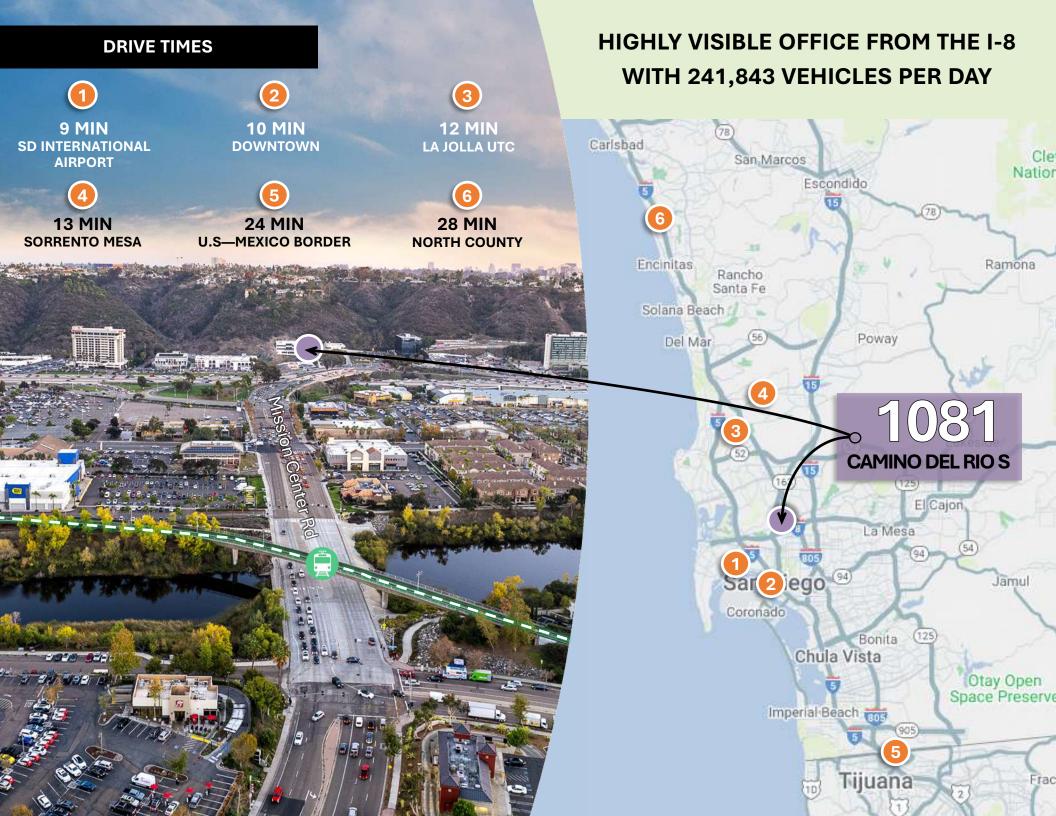

# **ACCESS TO ABUNDANCE OF AMENITIES**

The property has convenient access to a plethora of Restaurants, Grocery Stores, Fitness Centers & Hotels.

Well-served by San Diego's major freeways including the I-8, I-805,I-5 & Hwy 163.

# **LOCATED IN THE HEART OF MISSION VALLEY** WESTFIELD MISSION VALLEY WILD WINGS california 805 **TARGET** Yard House CAMINO DEL RIO S 8 ON-RAMP PEIWEI corner ROBEKS" Mission Center Road BevMo! DSW Marshalls. 241,843 VEHICLES PER DAY INTERSTATE 8 Hilton ARRAGIA I