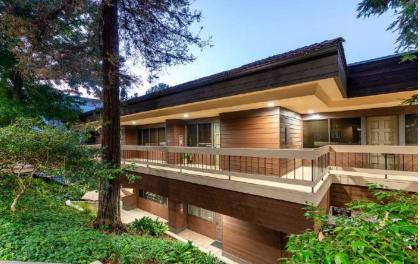

### **PROPERTY FEATURES**

2831 CAMINO DEL RIO SOUTH, SAN DIEGO, CA 92108 RIO SUR BUILDING

APPROX. 30,000 SF TWO BUILDING PROJECT

SURROUNDED BY AN ABUNDANCE OF AMENITIES IN THE HEART OF MISSION VALLEY

DIRECT ACCESS TO I-805, HWY 163, I-15 & I-8 FREEWAY ACCESSIBILITY

258,942 VEHICLES PER DAY ON I-8 Freeway Visibility

ONSITE SOLAR ELECTRIC GENERATION SYSTEM CLIMATE FRIENDLY

OUTDOOR HALLWAYS & ENTRANCES EXTERIOR COMMON AREAS

SHORT DISTANCE TO FUTURE CAMPUS SAN DIEGO STATE UNIVERSITY WEST