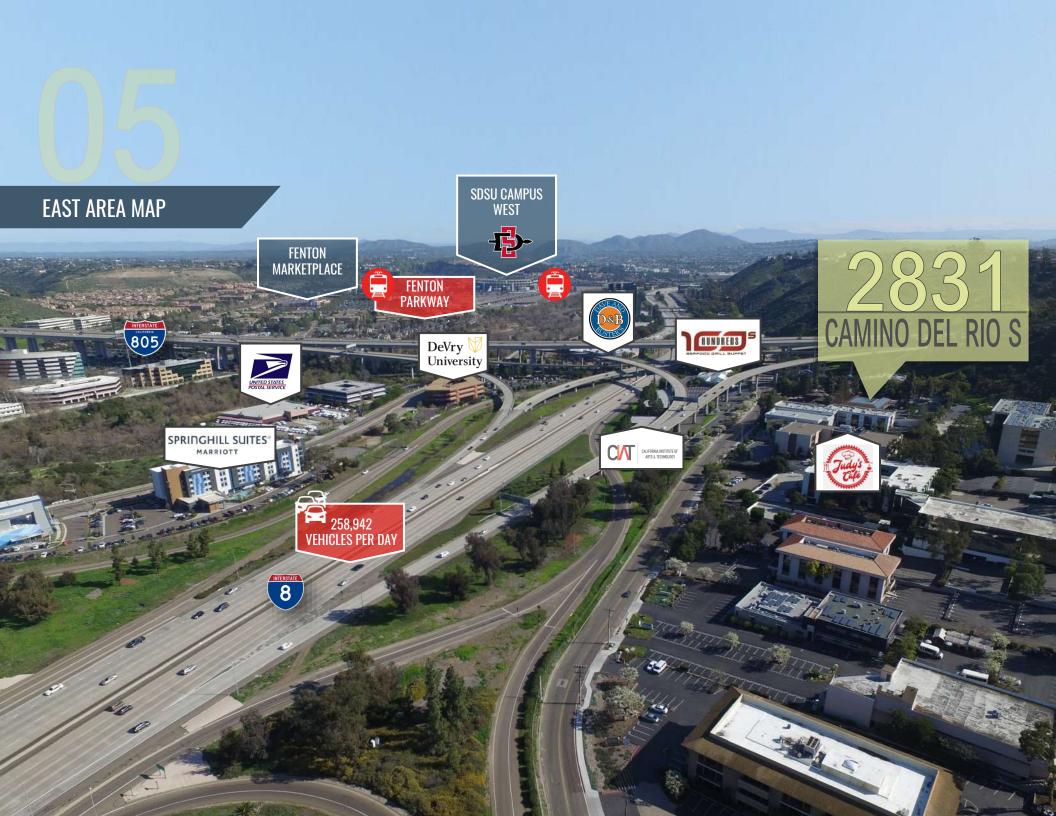

### **PROPERTY FEATURES**

2831 CAMINO DEL RIO SOUTH, SAN DIEGO, CA 92108 RIO SUR BUILDING

APPROX. 30,000 SF TWO BUILDING PROJECT

SURROUNDED BY AN ABUNDANCE OF AMENITIES IN THE HEART OF MISSION VALLEY

DIRECT ACCESS TO I-805, HWY 163, I-15 & I-8 FREEWAY ACCESSIBILITY

258,942 VEHICLES PER DAY ON I-8 Freeway Visibility

ONSITE SOLAR ELECTRIC GENERATION SYSTEM CLIMATE FRIENDLY

OUTDOOR HALLWAYS & ENTRANCES EXTERIOR COMMON AREAS

SHORT DISTANCE TO FUTURE CAMPUS SAN DIEGO STATE UNIVERSITY WEST