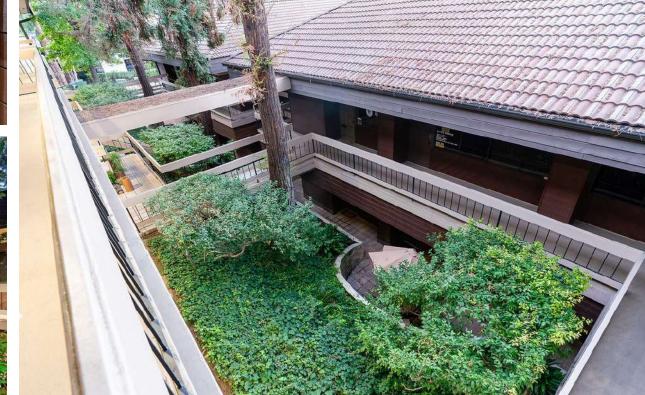

### **PROPERTY FEATURES**

2831 CAMINO DEL RIO SOUTH, SAN DIEGO, CA 92108 RIO SUR BUILDING

APPROX. 30,000 SF TWO BUILDING PROJECT

SURROUNDED BY AN ABUNDANCE OF AMENITIES IN THE HEART OF MISSION VALLEY

DIRECT ACCESS TO I-805, HWY 163, I-15 & I-8 FREEWAY ACCESSIBILITY

258,942 VEHICLES PER DAY ON I-8 Freeway Visibility

ONSITE SOLAR ELECTRIC GENERATION SYSTEM CLIMATE FRIENDLY

OUTDOOR HALLWAYS & ENTRANCES EXTERIOR COMMON AREAS

SHORT DISTANCE TO FUTURE CAMPUS SAN DIEGO STATE UNIVERSITY WEST