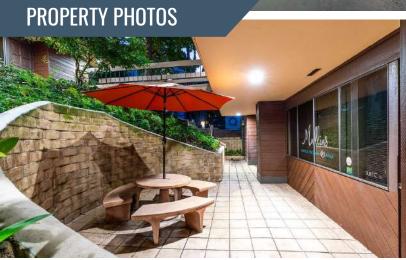

### **PROPERTY FEATURES**

2831 CAMINO DEL RIO SOUTH, SAN DIEGO, CA 92108 RIO SUR BUILDING

APPROX. 30,000 SF TWO BUILDING PROJECT

SURROUNDED BY AN ABUNDANCE OF AMENITIES IN THE HEART OF MISSION VALLEY

DIRECT ACCESS TO I-805, HWY 163, I-15 & I-8 FREEWAY ACCESSIBILITY

258,942 VEHICLES PER DAY ON I-8 Freeway Visibility

ONSITE SOLAR ELECTRIC GENERATION SYSTEM CLIMATE FRIENDLY

OUTDOOR HALLWAYS & ENTRANCES EXTERIOR COMMON AREAS

SHORT DISTANCE TO FUTURE CAMPUS SAN DIEGO STATE UNIVERSITY WEST