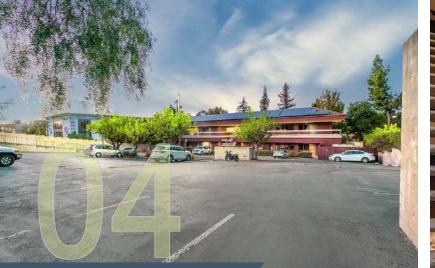

### **PROPERTY FEATURES**

2831 CAMINO DEL RIO SOUTH, SAN DIEGO, CA 92108 RIO SUR BUILDING

APPROX. 30,000 SF TWO BUILDING PROJECT

SURROUNDED BY AN ABUNDANCE OF AMENITIES IN THE HEART OF MISSION VALLEY

DIRECT ACCESS TO I-805, HWY 163, I-15 & I-8 FREEWAY ACCESSIBILITY

258,942 VEHICLES PER DAY ON I-8 Freeway Visibility

ONSITE SOLAR ELECTRIC GENERATION SYSTEM CLIMATE FRIENDLY

OUTDOOR HALLWAYS & ENTRANCES EXTERIOR COMMON AREAS

SHORT DISTANCE TO FUTURE CAMPUS SAN DIEGO STATE UNIVERSITY WEST