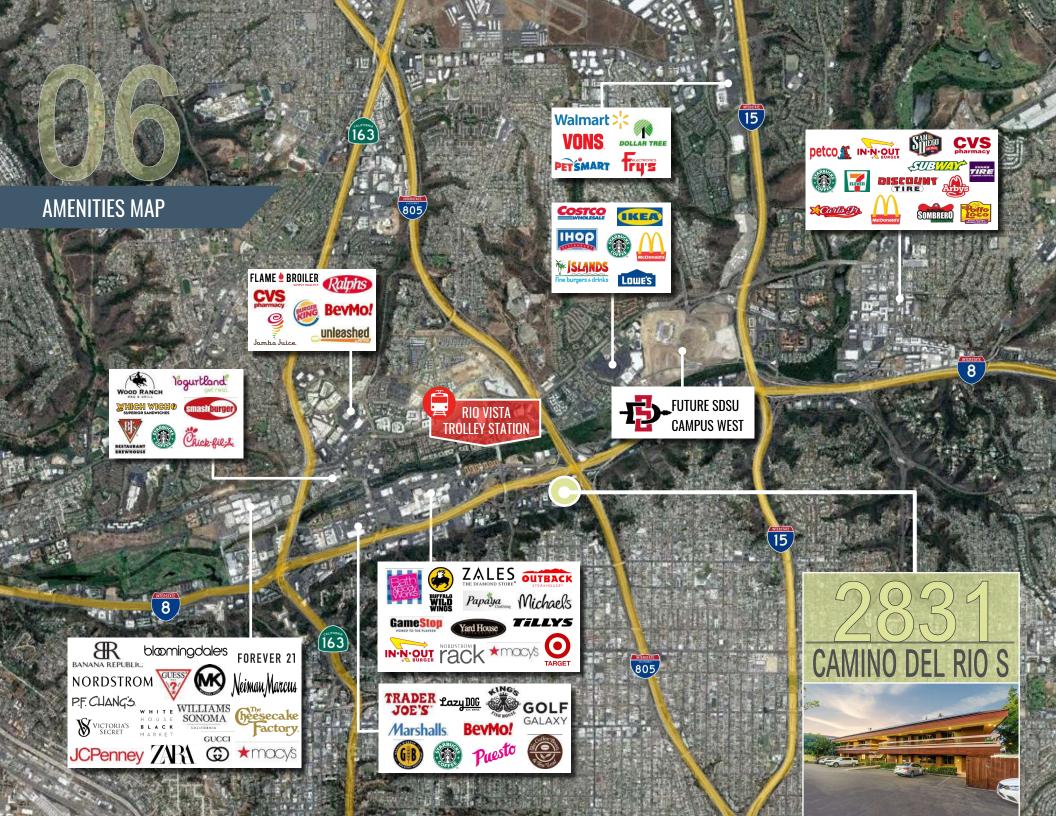

### **PROPERTY FEATURES**

2831 CAMINO DEL RIO SOUTH, SAN DIEGO, CA 92108 RIO SUR BUILDING

APPROX. 30,000 SF TWO BUILDING PROJECT

SURROUNDED BY AN ABUNDANCE OF AMENITIES IN THE HEART OF MISSION VALLEY

DIRECT ACCESS TO I-805, HWY 163, I-15 & I-8 FREEWAY ACCESSIBILITY