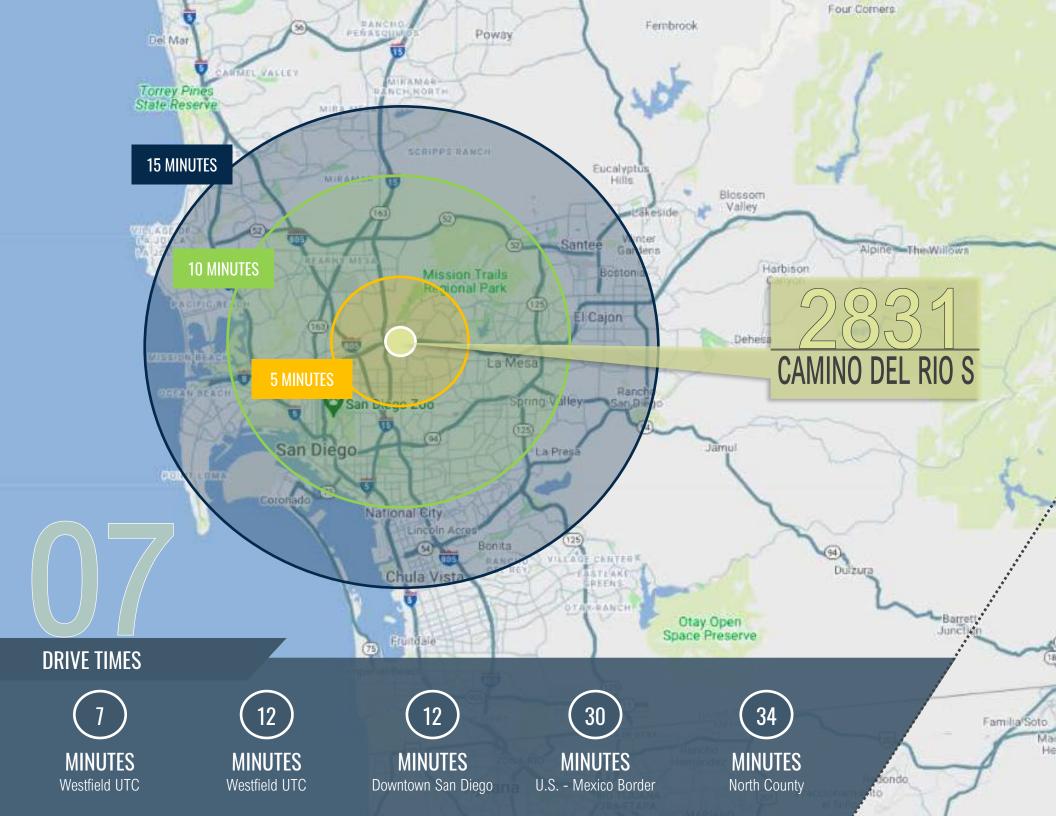

### **PROPERTY FEATURES**

2831 CAMINO DEL RIO SOUTH, SAN DIEGO, CA 92108 RIO SUR BUILDING

APPROX. 30,000 SF TWO BUILDING PROJECT

SURROUNDED BY AN ABUNDANCE OF AMENITIES IN THE HEART OF MISSION VALLEY

DIRECT ACCESS TO I-805, HWY 163, I-15 & I-8 FREEWAY ACCESSIBILITY